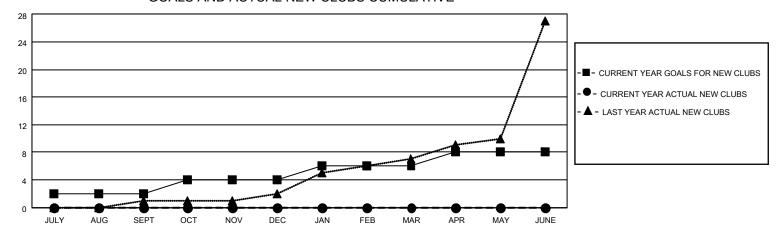

### GOALS AND ACTUAL NEW CLUBS CUMULATIVE

## District 301A2

| Clubs RESULTS FOR 2022-2023 |   |   |   | Members RESULTS FOR 2022-2023 |    |     |    |
|-----------------------------|---|---|---|-------------------------------|----|-----|----|
|                             |   |   |   |                               |    |     |    |
| JULY/AUG/SEPT               | 2 | 0 | 0 | JULY/AUG/SEPT                 | 60 | 142 | 91 |
| OCT/NOV/DEC                 | 2 | 0 | 0 | OCT/NOV/DEC                   | 60 | 0   | 0  |
| JAN/FEB/MAR                 | 2 | 0 | 0 | JAN/FEB/MAR                   | 60 | 0   | 0  |
| APR/MAY/JUNE                | 2 | 0 | 0 | APR/MAY/JUNE                  | 60 | 0   | 0  |