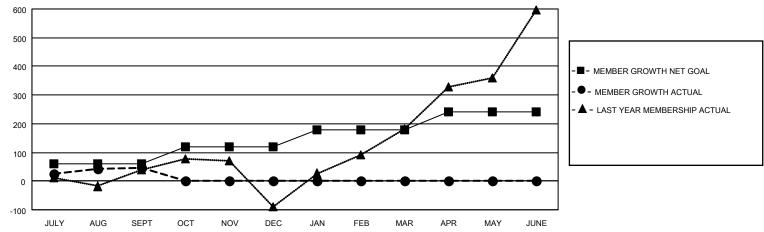

### GOALS AND ACTUAL MEMBERS CUMULATIVE

| DROPPED CLUBS: 0 |    | 39 CLUBS OF 115 ADDED 1 OR<br>MORE NEW MEMBERS | GENDER DISTRIBUTION                 |                                  |  |
|------------------|----|------------------------------------------------|-------------------------------------|----------------------------------|--|
|                  |    | WORE NEW WEINBERG                              | MALE<br>FEMALE                      | 1,941 (48.78%)<br>2,038 (51.22%) |  |
| DROPPED MEMBERS  |    |                                                | NON BINARY PREFER NOT TO ANSWER     | 0 (0.00%)<br>0 (0.00%)           |  |
| DECEASED         | 6  |                                                | THE ENTITY TO ANOWER                | 0 (0.0070)                       |  |
| CLUB CANCELLED   | 0  | CLICK HERE FOR CUMULATIVE                      | TOTAL FAMILY UNIT MEMBERS           | 1,238                            |  |
| OTHER            | 85 | MEMBERSHIP DATA                                |                                     |                                  |  |
| TOTAL            | 91 |                                                | FAMILY MEMBERS PAYING HALF DUES 736 |                                  |  |
|                  |    |                                                |                                     |                                  |  |

## District 301A2

| Clubs RESULTS FOR 2022-2023 |   |   |   | Members RESULTS FOR 2022-2023 |    |     |    |
|-----------------------------|---|---|---|-------------------------------|----|-----|----|
|                             |   |   |   |                               |    |     |    |
| JULY/AUG/SEPT               | 2 | 0 | 0 | JULY/AUG/SEPT                 | 60 | 142 | 91 |
| OCT/NOV/DEC                 | 2 | 0 | 0 | OCT/NOV/DEC                   | 60 | 0   | 0  |
| JAN/FEB/MAR                 | 2 | 0 | 0 | JAN/FEB/MAR                   | 60 | 0   | 0  |
| APR/MAY/JUNE                | 2 | 0 | 0 | APR/MAY/JUNE                  | 60 | 0   | 0  |